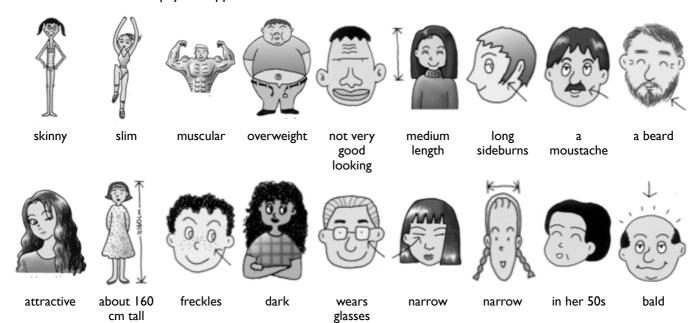

# **Describing physical appearance**

(page 1/3)

\*These words describe physical appearance. Add them to the table below.

| Words that describe physical appearance |                                                                                               |  |
|-----------------------------------------|-----------------------------------------------------------------------------------------------|--|
| Height                                  | short, average height, tall                                                                   |  |
| Build                                   | small, average build                                                                          |  |
| Age                                     | around 25, in his 30s                                                                         |  |
| Hair                                    | short, long straight, wavy, curly, a ponytail white, grey, blond, light/dark brown, red black |  |
| Face                                    | square, round, plain, wide                                                                    |  |
| Complexion                              | light, white, olive-skinned                                                                   |  |
| Eyes                                    | green, blue, brown, black<br>beautiful, big                                                   |  |
| General                                 | beautiful, pretty, handsome, sexy, cute, good looking                                         |  |
| other                                   |                                                                                               |  |

<sup>\*</sup> Can you think of any more words?

Modified from: 'Talk a Lot' 2nd edition / Martin / ELP Press