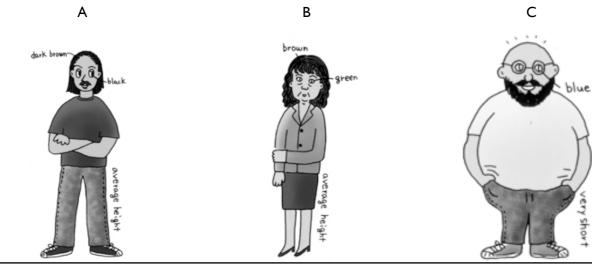

### **Describing physical appearance**

(page 2/3)

\* Read these descriptions. What are the missing words? Write is or has.

A She is around 20. She is tall, slim and beautiful. She has long straight black hair.
B He .......... average height and average build. He .......... a ponytail. he ......... handsome.
C She ........ really cute. She ....... medium length wavy hair, and big beautiful eyes.
D He ........ average height and average build. He ........ a ponytail. He ......... handsome.
E She ......... around 60. She ....... short curly hair, and wears glasses.
F He ........ a wide face and a dark complexion. He ......... very muscular.

| * Now match the descriptions with the pictures. |  |  |
|-------------------------------------------------|--|--|
|                                                 |  |  |
|                                                 |  |  |

#### Writing

\*Write a description of the people in the pictures.

| Α |  |
|---|--|
| В |  |
| С |  |